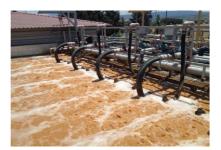

**Construction period:** 2021

COCA – COLA 3E , Greece Upgrade of WWTP of soft drinks production unit, with MBR technology

**Capacity:** 500 m<sup>3</sup>/day & 900 m<sup>3</sup>/day

**Construction period:** 2015 – 2016