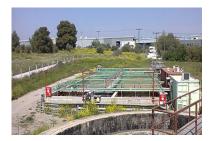

**Construction period:** 2021

COCA – COLA 3E , Greece Upgrade of WWTP of soft drinks production unit, with MBR technology

**Capacity:** 500 m<sup>3</sup>/day & 900 m<sup>3</sup>/day

**Construction period:** 2015 – 2016