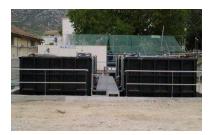

**Construction period:** 2021

COCA – COLA 3E , Greece Upgrade of WWTP of soft drinks production unit, with MBR technology

**Capacity:** 500 m<sup>3</sup>/day & 900 m<sup>3</sup>/day

**Construction period:** 2015 – 2016