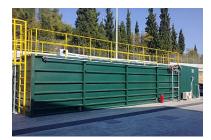

Capacity: 25m<sup>3</sup>/d (300 p.e.)

**Construction period:** 2014

**PEPSICo – IVI Ltd, Greece** Design, construction, installation and start-up of WWTP in Soft Drink Bottling Plant, with MBR technology.

Capacity: 1.000 m<sup>3</sup>/day

**Construction period:** 2011 – 2012

**ELVAL S.A., Greece** Design , Construction and Installation of WWTP for Inofita Factory .

Capacity: (1.000 p.e.)

Construction period: 2012 – 2013