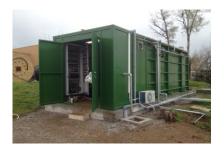

Capacity: 50 m<sup>3</sup>/day

**Construction period:** 2021

International Olympic Academy, Ancient Olympia, Greece Construction of Compact Wastewater Treatment Plant (MBR) Capacity: 50 m<sup>3</sup> /day